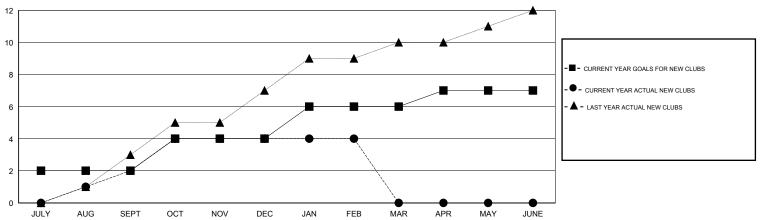

#### GOALS AND ACTUAL NEW CLUBS CUMULATIVE

# LOCATION INDIA

GMT CA 6

|               |                  | Clubs            |                  |                  | Members               |                    |                                     |                    |                  |  |
|---------------|------------------|------------------|------------------|------------------|-----------------------|--------------------|-------------------------------------|--------------------|------------------|--|
|               | RESUL            | TS FOR 2015-2016 |                  |                  | RESULTS FOR 2015-2016 |                    |                                     |                    |                  |  |
| QUARTER       | NEW CLUB<br>GOAL | NEW CLUBS        | DROPPED<br>CLUBS | NET<br>GAIN/LOSS | QUARTER               | NEW MEMBER<br>GOAL | CHARTER AND<br>NEW MEMBERS<br>ADDED | DROPPED<br>MEMBERS | NET<br>GAIN/LOSS |  |
| JULY/AUG/SEPT | 2                | 2                | 0                | 2                | JULY/AUG/SEPT         | 140                | 276                                 | 226                | 50               |  |
| OCT/NOV/DEC   | 2                | 2                | 3                | -1               | OCT/NOV/DEC           | 140                | 251                                 | 185                | 66               |  |
| JAN/FEB/MAR   | 2                | 0                | 0                | 0                | JAN/FEB/MAR           | 90                 | 444                                 | 39                 | 405              |  |
| APR/MAY/JUNE  | 1                | 0                | 0                | 0                | APR/MAY/JUNE          | 70                 | 0                                   | 0                  | 0                |  |