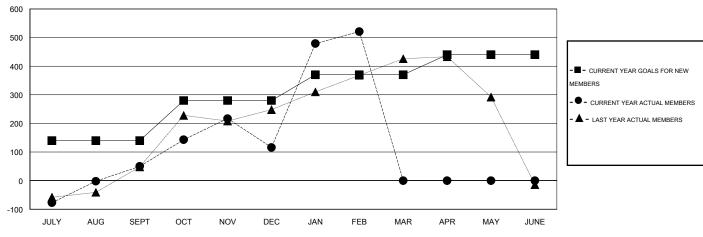

#### GOALS AND ACTUAL MEMBERS CUMULATIVE

| DROPPED CLUBS: 3        |          | 124 CLUBS OF 161 ADDED 1 OR MORE<br>NEW MEMBERS | GENDER DISTRIBUTION  MALE 6,611 (94.89%) |             |            |
|-------------------------|----------|-------------------------------------------------|------------------------------------------|-------------|------------|
| DROPPED MEMBERS         |          |                                                 | FEMALE                                   | 356 (5.11%) |            |
| DECEASED CLUB CANCELLED | 12<br>60 | CLICK HERE FOR HEALTH                           | FAMILY UNIT MEMBERS                      |             | 617        |
| OTHER                   | 378      | ASSESSMENT DATA                                 | HEAD OF HOUSEHOLD                        |             | 278<br>339 |
| TOTAL                   | 450      |                                                 | NON-HEAD OF HOUSEHOLD                    |             |            |

# LOCATION INDIA

GMT CA 6

|               |                  | Clubs            |                  |                  | Members               |                    |                                     |                    |                  |  |
|---------------|------------------|------------------|------------------|------------------|-----------------------|--------------------|-------------------------------------|--------------------|------------------|--|
|               | RESUL            | TS FOR 2015-2016 |                  |                  | RESULTS FOR 2015-2016 |                    |                                     |                    |                  |  |
| QUARTER       | NEW CLUB<br>GOAL | NEW CLUBS        | DROPPED<br>CLUBS | NET<br>GAIN/LOSS | QUARTER               | NEW MEMBER<br>GOAL | CHARTER AND<br>NEW MEMBERS<br>ADDED | DROPPED<br>MEMBERS | NET<br>GAIN/LOSS |  |
| JULY/AUG/SEPT | 2                | 2                | 0                | 2                | JULY/AUG/SEPT         | 140                | 276                                 | 226                | 50               |  |
| OCT/NOV/DEC   | 2                | 2                | 3                | -1               | OCT/NOV/DEC           | 140                | 251                                 | 185                | 66               |  |
| JAN/FEB/MAR   | 2                | 0                | 0                | 0                | JAN/FEB/MAR           | 90                 | 444                                 | 39                 | 405              |  |
| APR/MAY/JUNE  | 1                | 0                | 0                | 0                | APR/MAY/JUNE          | 70                 | 0                                   | 0                  | 0                |  |